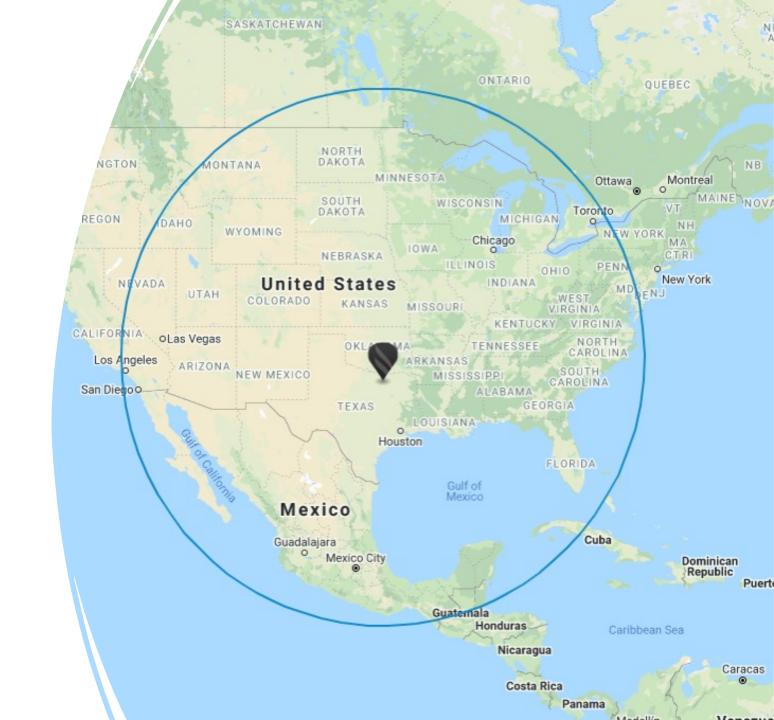

|
| Fuel Capacity (useable) at 6.70 lb/gal | 3,220 lbs  | Descent, Max. Cruise Thrust at 41,000 feet) |            |  |
| Useful Load w/full fuel (No Pilot)     | 1,020 lbs  | Landing Runway Length (Max.                 | 2,760 ft   |  |
|                                        |            | Landing Weight, Paved, Sea Level,           |            |  |
|                                        |            | ISA, per Part 25 Normal Category, from      |            |  |
|                                        |            | a 50 foot obstacle)                         |            |  |
|                                        |            |                                             |            |  |

PERFORMANCE

### Range Map

High Speed Cruise

2 crew / 4 passengers

NBAA IFR reserves



## Management Services

Flightime Business Jets provides complete management services for N4HK to make your use of the aircraft as trouble-free as possible. Services that we provide are:

- Maintenance Oversight
- Flight crew staffing
- Trip planning and coordination
- Concierge Services
- Volume discounts on fuel, insurance, ancillary services

## Financial Structure

#### Quarter Share Partnership

- One time buy-in is \$325,000 of which 70% is financed. Cash out of pocket is \$68,500
- Monthly Fixed Fee is \$6,348 per month (includes the mortgage payment)
- Aircraft Flight Fee is \$562.50 per flight hour (Fuel, pilots and airport fees are billed on top).



# Ownership Terms and Conditions

- Ownership will be in the form of membership interest in a single asset LLC that owns the airc