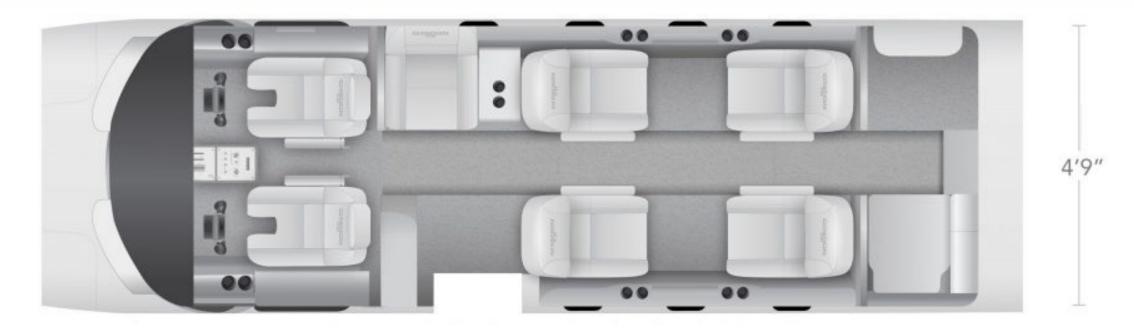

# Cabin Layout



15'9"





# Specifications

| DESIGN WEIGHTS                         | CAPACITY   |                                             |            |  |
|----------------------------------------|------------|---------------------------------------------|------------|--|
| Maximum Ramp Weight                    | 10,700 lbs | Takeoff Runway Length (Max. Takeoff         | 3,280 ft   |  |
| Maximum Kamp Weight                    | 10,700 ibs | Weight, Paved, Sea Level, ISA, Part 25      |            |  |
| Maximum Takeoff Weight                 | 10,600 lbs | Normal Category, over a 50 foot             |            |  |
| Maximum Landing Weight                 | 9,800 lbs  | obstacle)                                   |            |  |
| Maximum Zero Fuel Weight               | 8,400 lbs  | Maxim