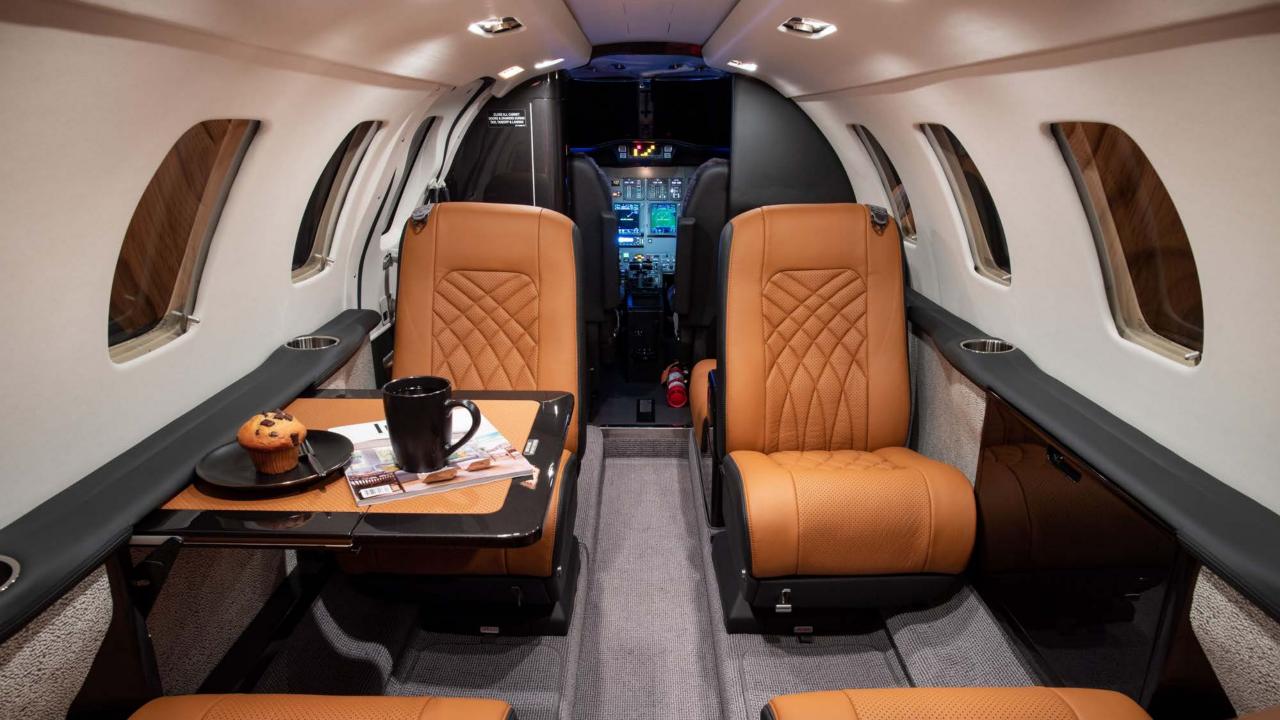

# Cabin Layout



15'9"





# Specifications

| DESIGN WEIGHTS                         | CAPACITY   |                                             |            |  |
|----------------------------------------|------------|---------------------------------------------|------------|--|
| Maximum Ramp Weight                    | 10,700 lbs | Takeoff Runway Length (Max. Takeoff         | 3,280 ft   |  |
| Maximum Kamp Weight                    | 10,700 ibs | Weight, Paved, Sea Level, ISA, Part 25      |            |  |
| Maximum Takeoff Weight                 | 10,600 lbs | Normal Category, over a 50 foot             |            |  |
| Maximum Landing Weight                 | 9,800 lbs  | obstacle)                                   |            |  |
| Maximum Zero Fuel Weight               |