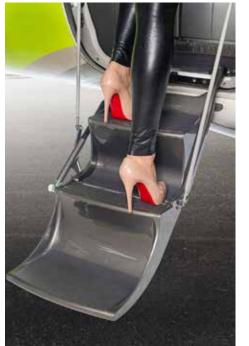

## Innovative SkyStep features:

- Precision machined from high-strength aircraft aluminum
- Enclosed back & sides prevents slipping and improves passenger stability and security
- 3 evenly spaced steps instead of 2 for enhanced ease of entry
- First step is closer to the ground there's no need to carry a separate "1st step" in the baggage compartment
- Pneumatic cylinder smoothly deploys the lower step, avoid potential injuries to toes or shins
- Mustang step pricing is comparable to the original SkyStep, starting at \$21,000.