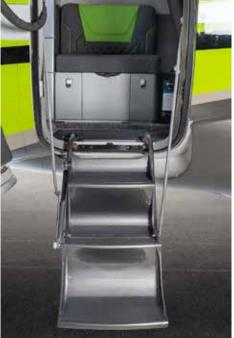

## Innovative SkyStep features:

- Precision machined from high-strength aircraft aluminum
- Enclosed back & sides prevents slipping and improves passenger stability and security
- 3 evenly spaced steps instead of 2 for enhanced ease of entry
- First step is closer to the ground there's no need to carry a separate "1st step" in the baggage compartment
- Pneumatic cylinder smoothly deploys the lower step, avoid potential injuries to toes or shins
- Mustang step pricing is comparable to the original SkyStep, starting at \$21,000.