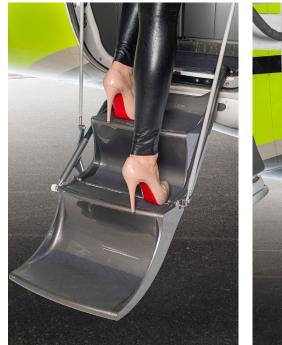

## **Introducing: SkyStep for the Citation C5IO Mustang**

SkyWay is excited to introduce our brand new SkyStep designed for the Citation C510 Mustang. The new SkyStep takes full advantage of all we've learned in SkyStep development, and incorporates multiple design innovations. The stylish and lightweight compound curve SkyStep design maximizes your safety in all weather conditions.

Offering enhanced functionality over the original factory cabin step, SkyStep improves safety, utility and appearance at a highly competitive price. Manufactured at Skyway's PMA-approved manufacturing facility in Uvalde, Texas, SkyStep is a highly anticipated upgrade for your Citation Mustang aircraft.

## Innovative SkyStep features:

- Precision machined from high-strength aircraft aluminum
- Enclosed back & sides prevents slipping and improves passenger stability and security
- 3 evenly spaced steps instead of 2 for enhanced ease of entry
- Pneumatic cylinder smoothly deploys the lower step, avoid potential injuries to toes or shins
- Mustang step pricing is comparable to the original SkyStep, starting at \$21,000.