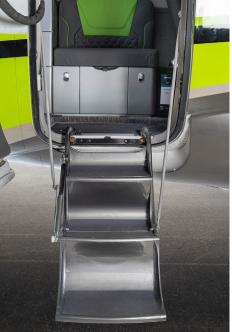

## **Introducing: SkyStep for the Citation C5IO Mustang**

SkyWay is excited to introduce our brand new SkyStep designed for the Citation C510 Mustang. The new SkyStep takes full advantage of all we've learned in SkyStep development, and incorporates multiple design innovations. The stylish and lightweight compound curve SkyStep design maximizes your safety in all weather conditions.

Offering enhanced functionality over the original factory cabin step, SkyStep improves safety, utility and appearance at a highly competitive price. Manufactured at Skyway's PMA-approved manufacturing facility in Uvalde, Texas, SkyStep is a highly anticipated upgrade for your Citation Mustang aircraft.

## Innovative SkyStep features:

- Precision machined from high-strength aircraft aluminum
- Enclosed back & sides prevents slipping and improves passenger stability and security
- 3 evenly spaced steps instead of 2 for enhanced ease of entry
- Pneumatic cylinder smoothly deploys the lower step, avoid potential injuries to toes or shins
- Mustang step pricing is comparable to the original SkyStep, starting at \$21,000.