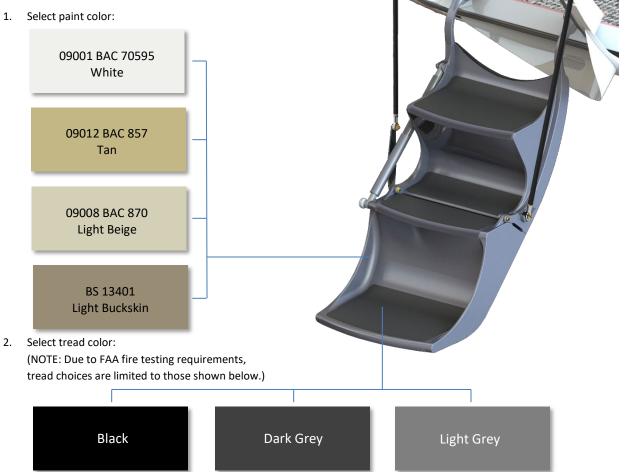

## Customization

1. Select paint color:

3. For custom paint matching, please fill in information below:

\_\_\_\_\_\_ MFG color code \_\_\_\_\_\_ Custom Paint: Manufacturer \_\_\_\_