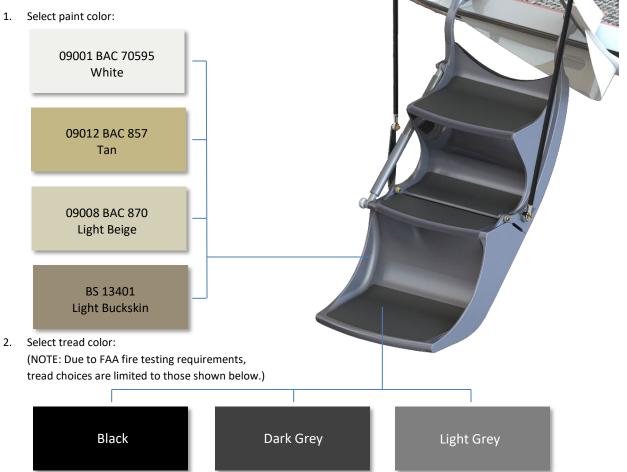

# Customization

1. Select paint color:

3. For custom paint matching, please fill in information below:

\_\_\_\_\_\_ MFG color code \_\_\_\_\_\_ Custom Paint: Manufacturer \_\_\_\_