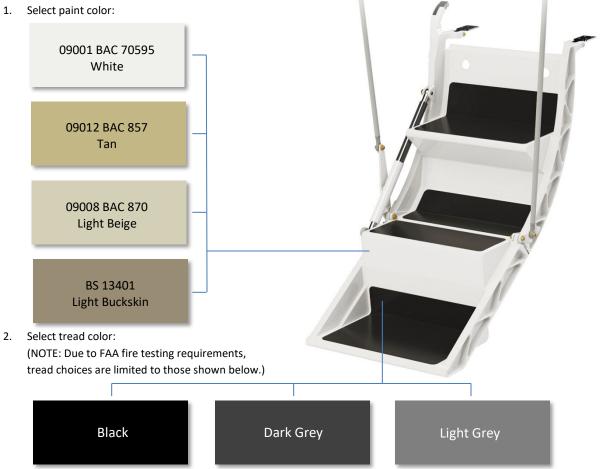

## Customization

1. Select paint color:

3. For custom paint matching, please fill in information below:

\_\_\_\_\_ MFG color code \_\_\_\_\_\_ Custom Paint: Manufacturer \_\_\_\_