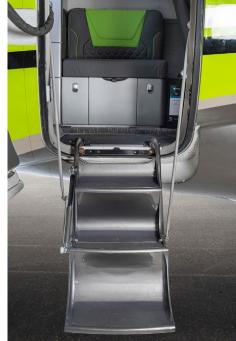

## Introducing: SkyStep™ for the Citation C510 Mustang

Offering enhanced functionality over the original factory cabin step, SkyStep improves safety, utility and appearance at a highly competitive price. Manufactured at Skyway's PMA-approved manufacturing facility in Uvalde, Texas, SkyStep is a highly anticipated upgrade for your Citation Mustang aircraft.

## **Innovative SkyStep features:**

- Precision machined from high-strength aircraft aluminum
- Enclosed back & sides prevents slipping and improves passenger stability and security
- 3 evenly spaced steps instead of 2 for enhanced ease of entry
- Pneumatic cylinder smoothly deploys the lower step, avoid potential injuries to toes or shins
- Mustang step pricing is comparable to the original SkyStep, starting at \$21,000.