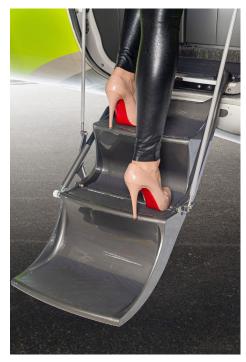

## Introducing: SkyStep™ for the Citation C510 Mustang

Offering enhanced functionality over the original factory cabin step, SkyStep improves safety, utility and appearance at a highly competitive price. Manufactured at Skyway's PMA-approved manufacturing facility in Uvalde, Texas, SkyStep is a highly anticipated upgrade for your Citation Mustang aircraft.

## **Innovative SkyStep features:**

- Precision machined from high-strength aircraft aluminum
- Enclosed back & sides prevents slipping and improves passenger stability and security
- 3 evenly spaced steps instead of 2 for enhanced ease of entry
- Pneumatic cylinder smoothly deploys the lower step, avoid potential injuries to toes or shins
- Mustang step pricing is comparable to the original SkyStep, starting at \$21,000.