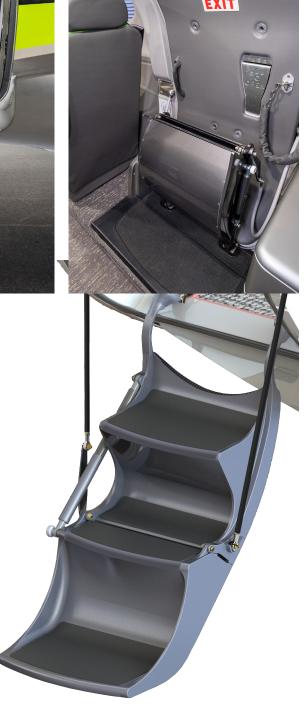

## Introducing: SkyStep™ for the Citation C510 Mustang

Offering enhanced functionality over the original factory cabin step, SkyStep improves safety, utility and appearance at a highly competitive price. Manufactured at Skyway's PMA-approved manufacturing facility in Uvalde, Texas, SkyStep is a highly anticipated upgrade for your Citation Mustang aircraft.

## **Innovative SkyStep features:**

- Precision machined from high-strength aircraft aluminum
- Enclosed back & sides prevents slipping and improves passenger stability and security
- 3 evenly spaced steps instead of 2 for enhanced ease of entry
- Pneumatic cylinder smoothly deploys the lower step, avoid potential injuries to toes or shins
- Mustang step pricing is comparable to the original SkyStep, starting at \$21,000.